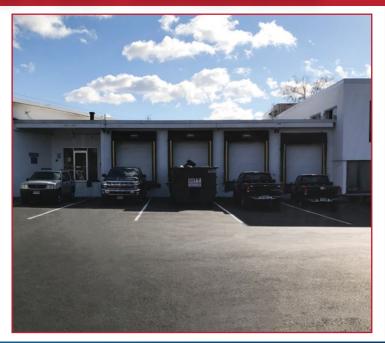

## WAREHOUSE/OFFICE SPACE AVAILABLE

375 Executive Boulevard, Elmsford, New York

## **PROPERTY FEATURES**

- 2,600 Square Feet Office Space
- 8,000 Square Feet Warehouse Space
- 14.5 Foot Ceilings
- 40 Foot Column Spacing
- Loading Docks and Drive-In Doors
- Within a Mile of Shopping, Restaurants, and Banks
- Minutes from I-87, I-287, the Sprain Brook and Saw Mill River Parkways