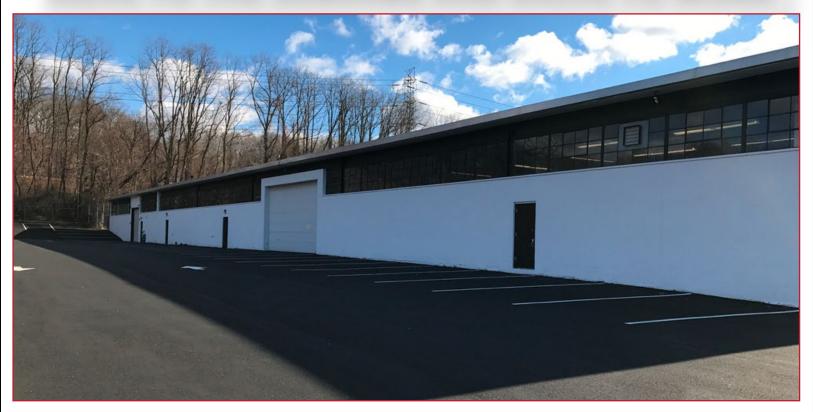

## WAREHOUSE/OFFICE SPACE AVAILABLE

375 Executive Boulevard, Elmsford, New York

## **PROPERTY FEATURES**

- 2,600 Square Feet Office Space
- 8,000 Square Feet Warehouse Space
- 14.5 Foot Ceilings
- 40 Foot Column Spacing
- Loading Docks and Drive-In Doors
- Within a Mile of Shopping, Restaurants, and Banks
- Minutes from I-87, I-287, the Sprain Brook and Saw Mill River Parkways